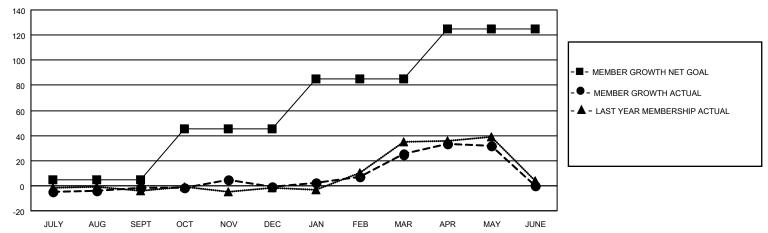

## District 20 Y

| Clubs                 |               |           |               | Members               |                       |                         |                                                    |
|-----------------------|---------------|-----------|---------------|-----------------------|-----------------------|-------------------------|----------------------------------------------------|
| RESULTS FOR 2022-2023 |               |           |               | RESULTS FOR 2022-2023 |                       |                         |                                                    |
| QUARTER               | NEW CLUB GOAL | NEW CLUBS | DROPPED CLUBS | QUARTER MEMB          | ER GROWTH NET<br>GOAL | MEMBER GROWTH<br>ACTUAL | DROPPED<br>MEMBERS ACTUAL<br>(including transfers) |
| JULY/AUG/SEPT         | 0             | 0         | 1             | JULY/AUG/SEPT         | 5                     | 27                      | 24                                                 |
| OCT/NOV/DEC           | 0             | 0         | 1             | OCT/NOV/DEC           | 40                    | 27                      | 23                                                 |
| JAN/FEB/MAR           | 0             | 0         | 0             | JAN/FEB/MAR           | 40                    | 43                      | 17                                                 |
| APR/MAY/JUNE          | 0             | 0         | 0             | APR/MAY/JUNE          | 40                    | 33                      | 24                                                 |

#### GOALS AND ACTUAL MEMBERS CUMULATIVE

| DROPPED CLUBS: 2 |    | 34 CLUBS OF 50 ADDED 1 OR<br>MORE NEW MEMBERS | GENDER DISTRIBUTION            |              |  |
|------------------|----|-----------------------------------------------|--------------------------------|--------------|--|
|                  |    | WORL NEW WEINBERG                             | MALE                           | 756 (61.17%) |  |
|                  |    |                                               | FEMALE                         | 480 (38.83%) |  |
| DROPPED MEMBERS  |    |                                               | NON BINARY                     | 0 (0.00%)    |  |
| BROTT ED MEMBERO |    |                                               | PREFER NOT TO ANSWER 0 (0.00%) |              |  |
| DECEASED         | 6  |                                               |                                | ,            |  |
| CLUB CANCELLED   | 5  | CLICK HERE FOR CUMULATIVE                     | TOTAL FAMILY UNIT MEMBERS      | 251          |  |
| OTHER            | 77 | MEMBERSHIP DATA                               |                                |              |  |
| TOTAL            | 88 |                                               | FAMILY MEMBERS PAYING HAI      | F DUES 129   |  |
|                  |    |                                               |                                |              |  |